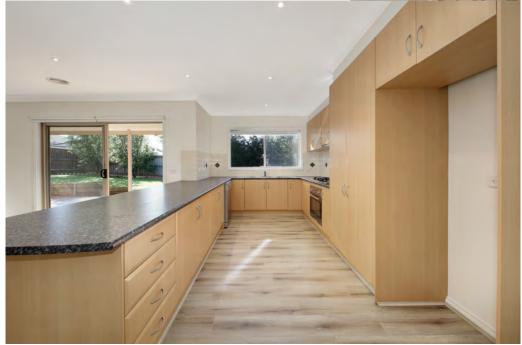

The fully appointed kitchen is palatial in size and features 900mm electric oven and gas burners.

This is open plan to the family living which the flows onto a large under roof line alfresco patio and all enjoy the rear garden vista with prized northern aspect.