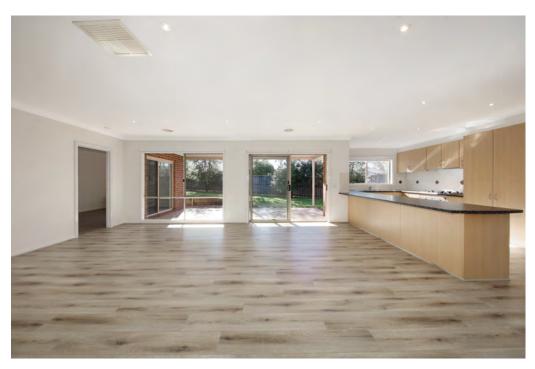

The fully appointed kitchen is palatial in size and features 900mm electric oven and gas burners.

This is open plan to the family living which the flows onto a large under roof line alfresco patio and all enjoy the rear garden vista with prized northern aspect.