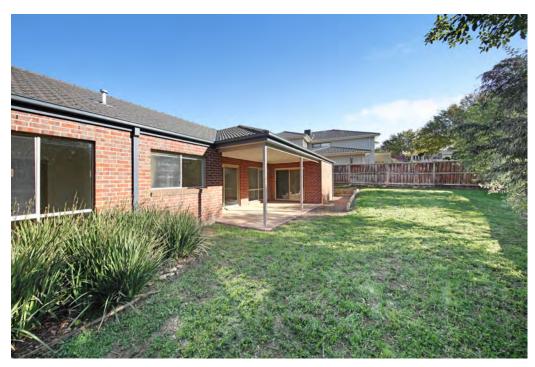

The fully appointed kitchen is palatial in size and features 900mm electric oven and gas burners.

This is open plan to the family living which the flows onto a large under roof line alfresco patio and all enjoy the rear garden vista with prized northern aspect.

All bedrooms in fact all rooms are larger than usually found in most spec builder homes and the living spaces are huge.

The garage is also some 9m2 more than standard.

A fantastic investment as it is set on a generous plot of land 21.5 x 32 m or 688 m2 approx. and is situated adjacent to Ivanhoe Grammar School campus.