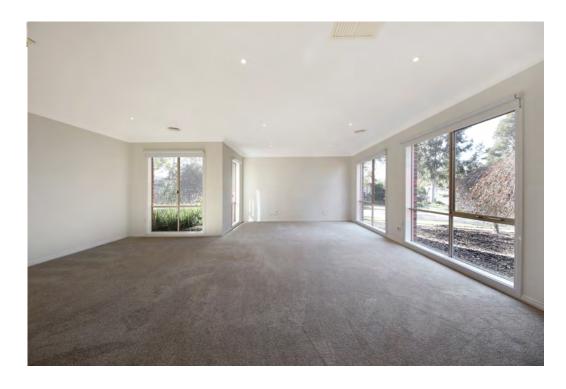

The fully appointed kitchen is palatial in size and features 900mm electric oven and gas burners.

This is open plan to the family living which the flows onto a large under roof line alfresco patio and all enjoy the rear garden vista with prized northern aspect.

All bedrooms in fact all rooms are larger than usually found in most spec builder homes and the living spaces are huge.

The garage is also some 9m2 more than standard.

A fantastic investment as it is set on a generous plot of land 21.5 x 32 m or 688 m2 approx. and is situated adjacent to Ivanhoe Grammar School campus.