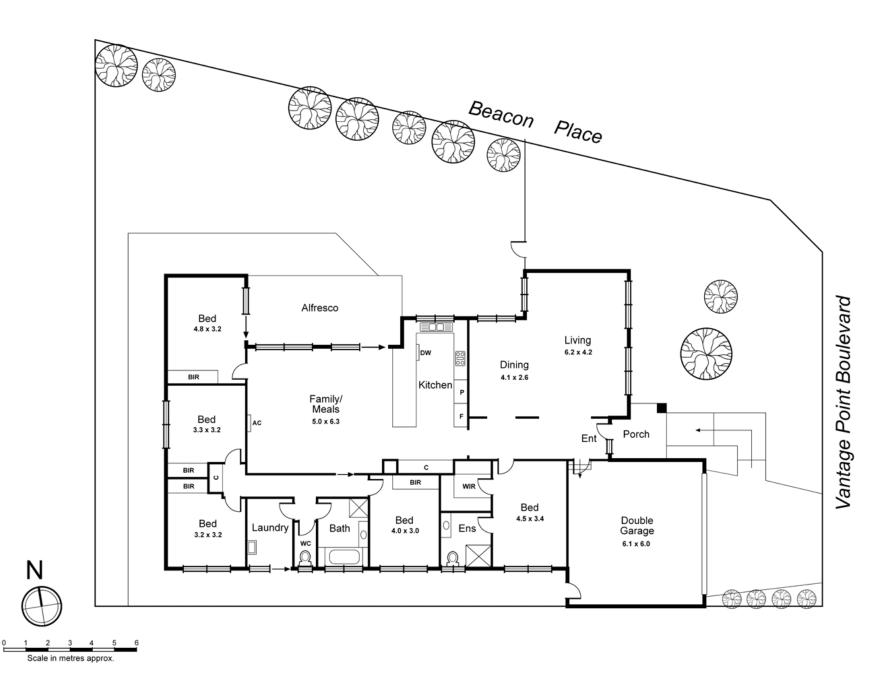

There are 4 and 5 bedrooms houses around but this one has bigger proportions and few can match the value for money offered here.

Safe secure and low maintenance it is built on slab, freshly painted and with new timber float flooring and carpet throughout.

The fully appointed kitchen is palatial in size and features 900mm electric oven and gas burners.

This is open plan to the family living which the flows onto a large under roof line alfresco patio and all enjoy the rear garden vista with prized northern aspect.

All bedrooms in fact all rooms are larger than usually found in most spec builder homes and the living spaces are huge.

The garage is also some 9m2 more than standard.

A fantastic investment as it is set on a generous plot of land 21.5 x 32 m or 688 m2 approx. and is situated adjacent to Ivanhoe Grammar School campus.